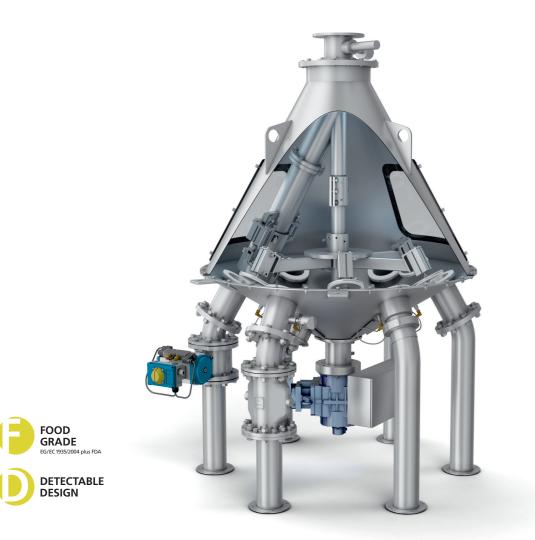

## Food safety

When it comes to food production, absolute safety is key. Our FOOD GRADE line is a modular stainless steel pipework system with over 3.000 products that meet the high requirements of the food industry. JACOB FOOD GRADE is the first complete product family to comply with both the strict European EC 1935/2004 regulations and American FDA food standards. We have carefully tested all components coming into contact with food and optimised their design and material. JACOB FOOD GRADE. Simply safe.

## Materials

Our FOOD GRADE line components coming into contact with the product are made exclusively of stainless steels featuring a minimum grade of V2A/1.4301. This applies down to the last detail, such as the smallest screws. Our heat-sealed U-shaped seals are made without adhesives. They meet the European regulations as well as American food standards and are highly resistant to mechanical loads, high temperatures, chemicals and solvents. Nearly all of our products are produced free of adhesive.

## The new DETECTABLE DESIGN series

The new JACOB DETECTABLE DESIGN series provides increased safety, for example in food production. All products in the DETECTABLE DESIGN series can be detected with customary metal detectors and comply with EC 1935/2004 regulations, as well as FDA standards. Should they or even just parts of them accidentally find their way into your production process, for example during assembly, they can immediately be located by a metal detector and removed. Miniscule metallic particles render non-metal elements such as seals, rubber covers and compensators detectable. Look for the DETECTABLE DESIGN sign.