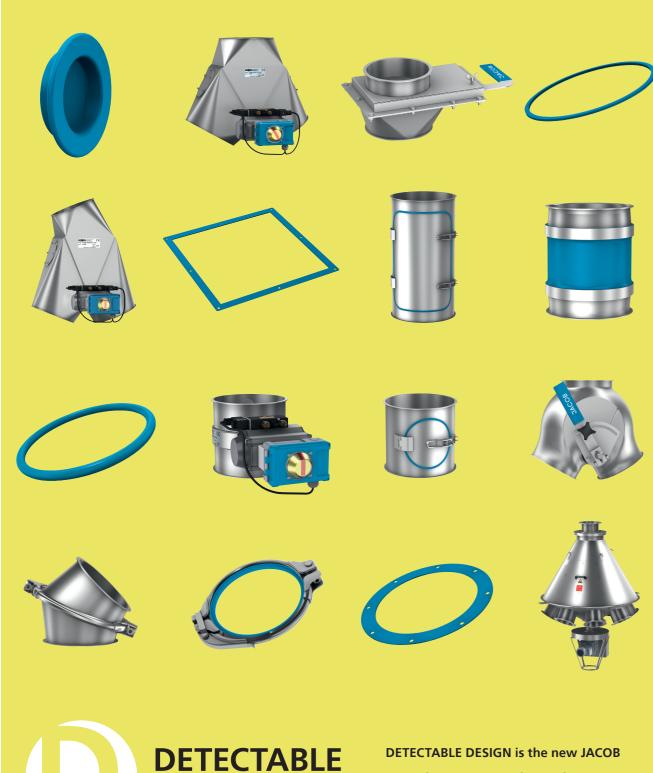

## DETECTABLE DESIGN – FOR INCREASED SAFETY

In the DETECTABLE DESIGN series, all seal materials coming into contact with the product are now detectable with customary metal detectors. In addition, they comply with EC 1935/2004 regulations and FDA standards. Below you will find selected examples from the JACOB DETECTABLE DESIGN series. The prices for the new product line are easy to find in the webshop at http://shop.jacob-rohre.de and can also be requested by sending an email to sales@jacob-rohre.de.

The DETECTABLE DESIGN series is constantly growing

- U-shaped seals
- Ring seals
- Gaskets
- Rubber covers
- Compensators
- Seals for shut-off valves
- Seals for two-way valves
- Seals for 2-way distributors
- Seals for pipe regulators
- Seals for turn-head distributors

**Rubber covers** 

Round gaskets

Square gaskets