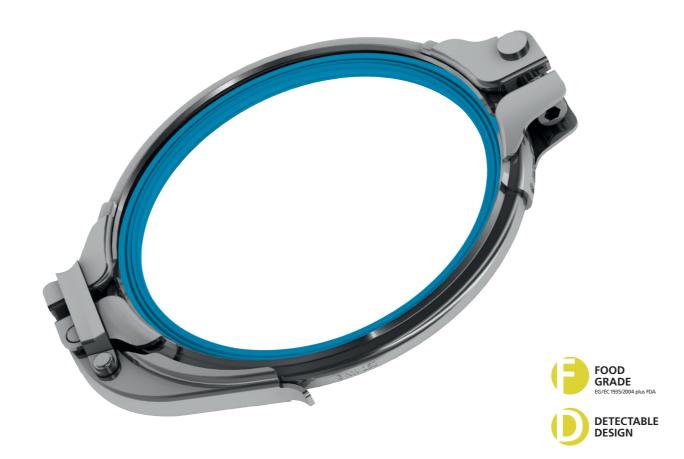

## The new DETECTABLE DESIGN series

The new JACOB DETECTABLE DESIGN series provides increased safety, for example in food production. All products in the DETECTABLE DESIGN series can be detected with customary metal detectors and comply with EC 1935/2004 regulations, as well as FDA standards. Should they or even just parts of them accidentally find their way into your production process, for example during assembly, they can immediately be located by a metal detector and removed. Miniscule metallic particles render non-metal elements such as seals, rubber covers and compensators detectable. Look for the DETECTABLE DESIGN sign.

## DETECTABLE DESIGN – FOR INCREASED SAFETY

In the DETECTABLE DESIGN series, all seal materials coming into contact with the product are now detectable with customary metal detectors. In addition, they comply with EC 1935/2004 regulations and FDA standards. Below you will find selected examples from the JACOB DETECTABLE DESIGN series. The prices for the new product line are easy to find in the webshop at http://shop.jacob-rohre.de and can also be requested by sending an email to sales@jacob-rohre.de.