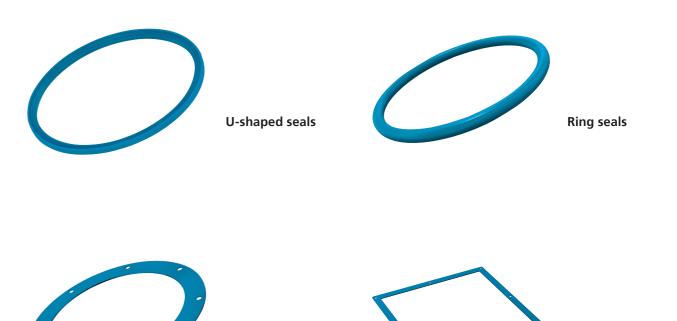

## Materials

Our FOOD GRADE line components coming into contact with the product are made exclusively of stainless steels featuring a minimum grade of V2A/1.4301. This applies down to the last detail, such as the smallest screws. Our heat-sealed U-shaped seals are made without adhesives. They meet the European regulations as well as American food standards and are highly resistant to mechanical loads, high temperatures, chemicals and solvents. Nearly all of our products are produced free of adhesive.

The DETECTABLE DESIGN series is constantly growing

- U-shaped seals
- Ring seals
- Gaskets
- Rubber covers
- Compensators
- Seals for shut-off valves
- Seals for two-way valves
- Seals for 2-way distributors
- Seals for pipe regulators
- Seals for turn-head distributors