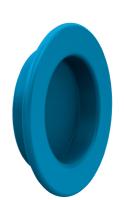

DESIGN sign.



## DETECTABLE DESIGN – FOR INCREASED SAFETY

In the DETECTABLE DESIGN series, all seal materials coming into contact with the product are now detectable with customary metal detectors. In addition, they comply with EC 1935/2004 regulations and FDA standards. Below you will find selected examples from the JACOB DETECTABLE DESIGN series. The prices for the new product line are easy to find in the webshop at http://shop.jacob-rohre.de and can also be requested by sending an email to sales@jacob-rohre.de.



The DETECTABLE DESIGN series is constantly growing

- U-shaped seals
- Ring seals
- Gaskets
- Rubber covers
- Compensators
- Seals for shut-off valves
- Seals for two-way valves
- Seals for 2-way distributors
- Seals for pipe regulators
- Seals for turn-head distributors



**Rubber covers** 

Round gaskets



Square gaskets